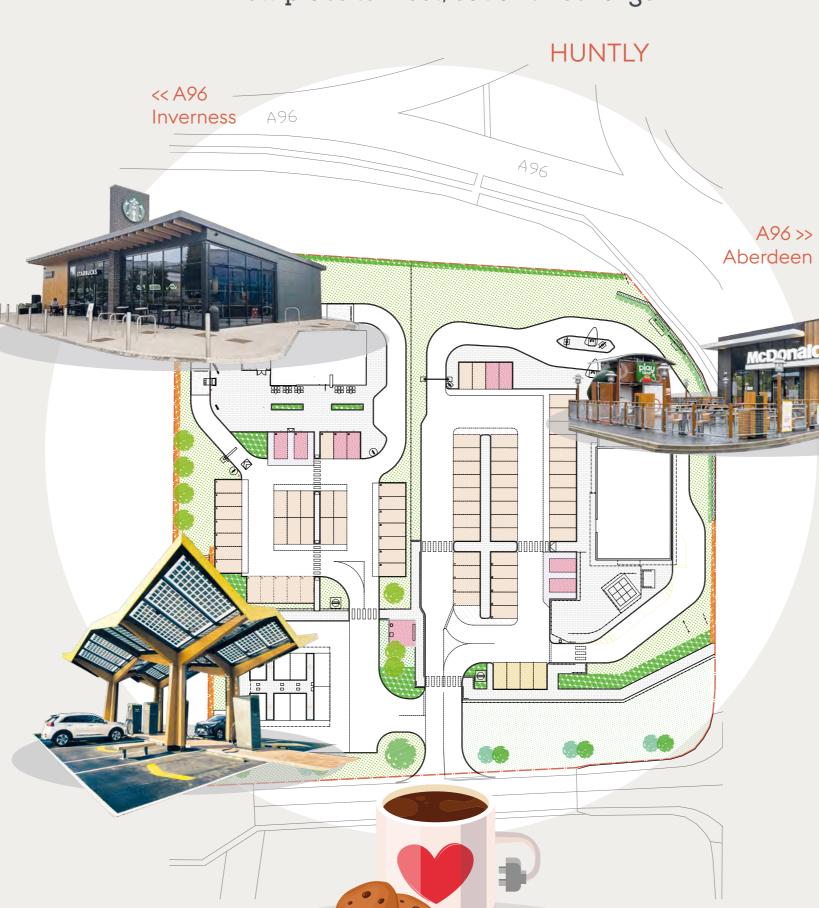

# A new place to meet, eat and recharge...

Linnorie Business Park, Huntly, AB54 4PT

### Meet. Eat. Recharge.

An exciting new development for Huntly.

A great spot for a fly cup, a bite to eat and a blether, or simply a change of scene for a meeting.

Just off the A96 on the outskirts of Huntly, this exciting roadside development will be home to McDonald's, Starbucks and Fastned super-fast vehicle charging.

### **Diversification opportunity**

for our partner Dean's

- helping secure a sustainable income for the local economy

& many more

Environmental Commitment

Net zero emission buildings

First **super charging station** in your area

Supporting sustainable travel in line with the Huntly Travel Hub

Cycle spaces

Fully factored site