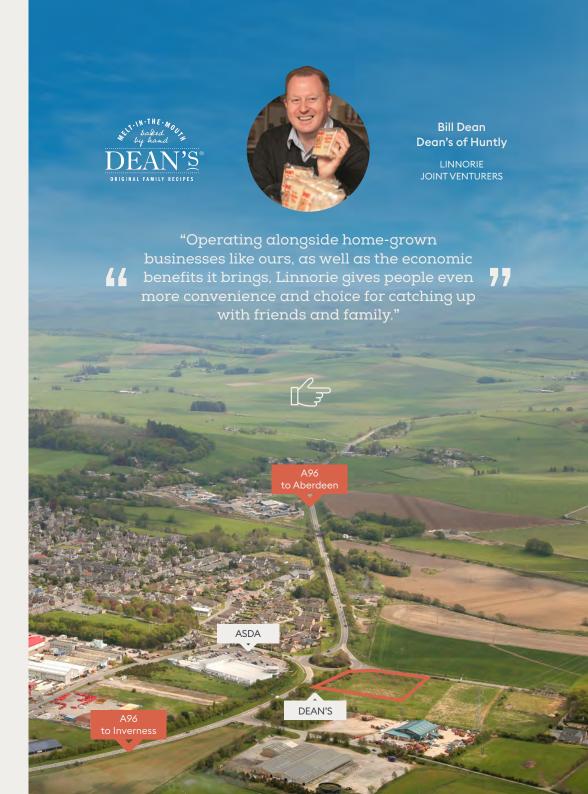

### Honest to goodness traditional home baking for nearly 50 years.

Dean's is a family run business, based in Huntly which prides itself on using time honoured handcrafted baking methods, and is recognised as 'The Leading Premium Quality Scottish Shortbread'.

Our company origins are anchored through strong community spirit and an unwavering devotion to the local economy.

Find out more at deans.co.uk